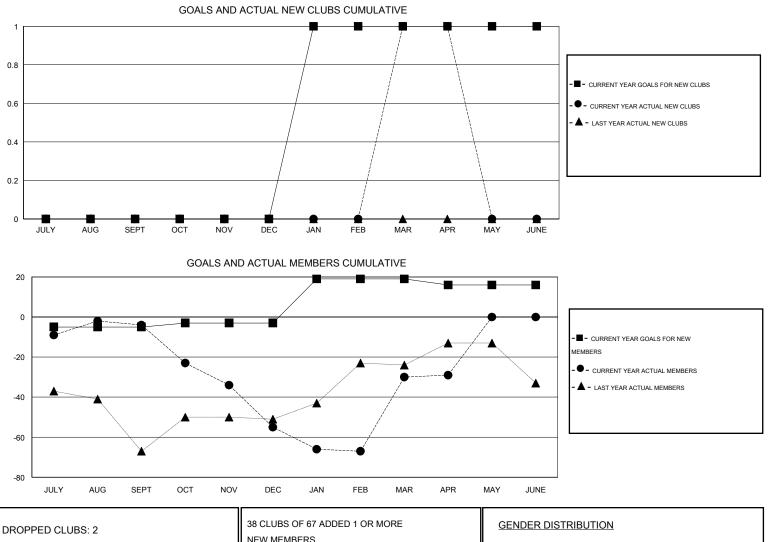

## GMT: DENNIS STEVENSON

| LOCATIC | MINNESOTA |
|---------|-----------|

| GMT: DENN     | IS STEVENSON     |                   | LOCATIC          | MINNESO          | ΓΑ            |                    |                                     |                    | GMT CA 2         |
|---------------|------------------|-------------------|------------------|------------------|---------------|--------------------|-------------------------------------|--------------------|------------------|
|               |                  | Clubs             |                  |                  |               |                    | Members                             |                    |                  |
|               | RESU             | LTS FOR 2015-2016 |                  |                  |               | RESU               | JLTS FOR 2015-2016                  |                    |                  |
| QUARTER       | NEW CLUB<br>GOAL | NEW CLUBS         | DROPPED<br>CLUBS | NET<br>GAIN/LOSS | QUARTER       | NEW MEMBER<br>GOAL | CHARTER AND<br>NEW MEMBERS<br>ADDED | DROPPED<br>MEMBERS | NET<br>GAIN/LOSS |
| JULY/AUG/SEPT | 0                | 0                 | 1                | -1               | JULY/AUG/SEPT | -5                 | 35                                  | 39                 | -4               |
| OCT/NOV/DEC   | 0                | 0                 | 0                | 0                | OCT/NOV/DEC   | 2                  | 32                                  | 83                 | -51              |
| JAN/FEB/MAR   | 1                | 1                 | 1                | 0                | JAN/FEB/MAR   | 22                 | 82                                  | 57                 | 25               |
| APR/MAY/JUNE  | 0                | 0                 | 0                | 0                | APR/MAY/JUNE  | -3                 | 8                                   | 7                  | 1                |

| DROPPED CLUBS: 2 |     | 38 CLUBS OF 67 ADDED 1 OR MORE | GENDER DISTRIBUTION   |                |            |
|------------------|-----|--------------------------------|-----------------------|----------------|------------|
|                  |     | NEW MEMBERS                    | MALE                  | 1,421 (73.97%) |            |
|                  |     |                                | FEMALE                | 500 (26.03%)   |            |
| DROPPED MEMBERS  |     |                                |                       |                |            |
| DECEASED         | 14  | CLICK HERE FOR HEALTH          |                       |                |            |
| CLUB CANCELLED   | 5   | ASSESSMENT DATA                | FAMILY UNIT MEMBERS   |                | 414<br>201 |
| OTHER            | 167 |                                | HEAD OF HOUSEHOLD     |                |            |
| TOTAL            | 186 |                                | NON-HEAD OF HOUSEHOLD |                |            |
|                  |     |                                |                       |                |            |